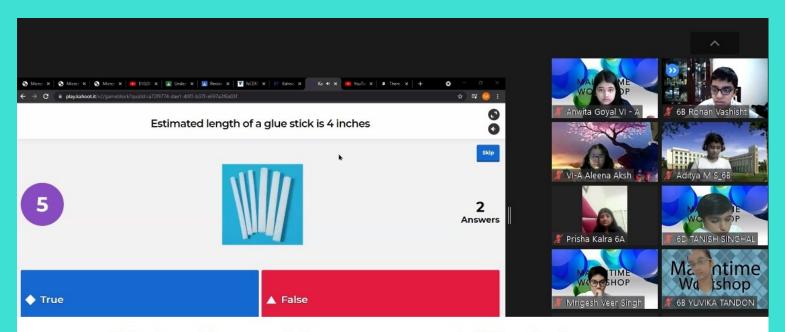

#### Class 6

- Estimation of Volume of given containers
- Estimation of Weight of given objects
- Estimation of time given task without watching clock