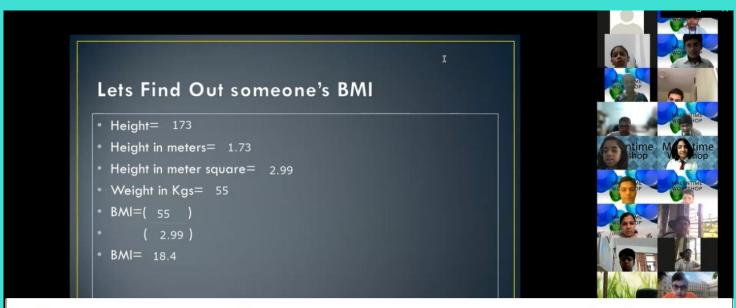

#### Class 8

- Measurement of Blood Pressure
- BMI calculation
- Calculation of full height at the ae of 18

"MALENTIME"- Measurement Workshop
CLASS 8

"MALENTIME"- Measurement Workshop
CLASS 6